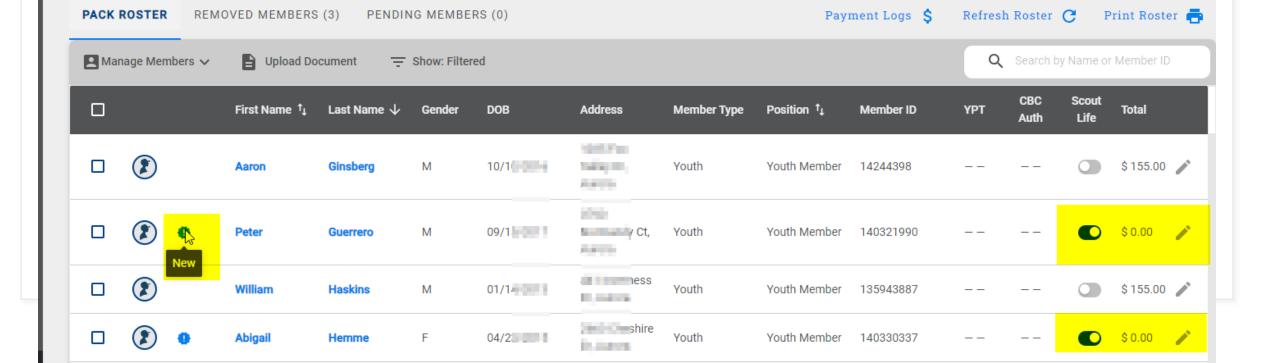

Chartered Organization Address: 3000 Liberty St

Chartered Organization City: Aurora Chartered Organization State: IL

Chartered Organization Zip: 60502-9512

PACK ROSTER REMOVED MEMBERS (1) PENDING MEMBERS (0)

Payment Logs 💲 Refresh Roster 🤁 Print Roster 🚗

Q Search by Name or Member ID

| Amanage Members V B optioad bocument - Snow. All Roster |            |              |             |        |        |                                                                                                                                                                                                                                                                                                                                                                                                                                                                                                                                                                                                                                                                                                                                                                                                                                                                                                                                                                                                                                                                                                                                                                                                                                                                                                                                                                                                                                                                                                                                                                                                                                                                                                                                                                                                                                                                                                                                                                                                                                                                                                                                |             |                                |           |          | Search by Name or Member ID |            |          |  |
|---------------------------------------------------------|------------|--------------|-------------|--------|--------|--------------------------------------------------------------------------------------------------------------------------------------------------------------------------------------------------------------------------------------------------------------------------------------------------------------------------------------------------------------------------------------------------------------------------------------------------------------------------------------------------------------------------------------------------------------------------------------------------------------------------------------------------------------------------------------------------------------------------------------------------------------------------------------------------------------------------------------------------------------------------------------------------------------------------------------------------------------------------------------------------------------------------------------------------------------------------------------------------------------------------------------------------------------------------------------------------------------------------------------------------------------------------------------------------------------------------------------------------------------------------------------------------------------------------------------------------------------------------------------------------------------------------------------------------------------------------------------------------------------------------------------------------------------------------------------------------------------------------------------------------------------------------------------------------------------------------------------------------------------------------------------------------------------------------------------------------------------------------------------------------------------------------------------------------------------------------------------------------------------------------------|-------------|--------------------------------|-----------|----------|-----------------------------|------------|----------|--|
|                                                         |            | First Name † | Last Name † | Gender | DOB    | Address                                                                                                                                                                                                                                                                                                                                                                                                                                                                                                                                                                                                                                                                                                                                                                                                                                                                                                                                                                                                                                                                                                                                                                                                                                                                                                                                                                                                                                                                                                                                                                                                                                                                                                                                                                                                                                                                                                                                                                                                                                                                                                                        | Member Type | Position †                     | Member ID | YРТ      | CBC Auth                    | Scout Life | Total    |  |
|                                                         | <b>②</b>   | Jennifer     | Berg        | F      | 06/22/ | ACT TO SHARE THE PARTY OF THE P | Adult       | Den Leader                     | 14362496  | •        | <b>Ø</b>                    |            | \$ 0.00  |  |
|                                                         | <b>②</b>   | Jennifer     | Holstead    | F      | 11/15/ | 100000000000000000000000000000000000000                                                                                                                                                                                                                                                                                                                                                                                                                                                                                                                                                                                                                                                                                                                                                                                                                                                                                                                                                                                                                                                                                                                                                                                                                                                                                                                                                                                                                                                                                                                                                                                                                                                                                                                                                                                                                                                                                                                                                                                                                                                                                        | Adult       | Committee Member               | 13618202  | <b>②</b> | <b>Ø</b>                    |            | \$ 72.00 |  |
|                                                         | <b>②</b>   | Jeremy       | Ginsberg    | М      | 09/13/ | re                                                                                                                                                                                                                                                                                                                                                                                                                                                                                                                                                                                                                                                                                                                                                                                                                                                                                                                                                                                                                                                                                                                                                                                                                                                                                                                                                                                                                                                                                                                                                                                                                                                                                                                                                                                                                                                                                                                                                                                                                                                                                                                             | Adult       | Cubmaster                      | 129698463 | <b>Ø</b> | <b>Ø</b>                    |            | \$ 72.00 |  |
|                                                         | <b>②</b>   | Kimberly     | Ginsberg    | F      | 02/23/ | The second second second                                                                                                                                                                                                                                                                                                                                                                                                                                                                                                                                                                                                                                                                                                                                                                                                                                                                                                                                                                                                                                                                                                                                                                                                                                                                                                                                                                                                                                                                                                                                                                                                                                                                                                                                                                                                                                                                                                                                                                                                                                                                                                       | Adult       | Tiger Den Leader               | 12028677  | <b>Ø</b> | <b>⊘</b>                    |            | \$ 72.00 |  |
|                                                         | <b>1</b>   | Matthew      | Clemm       | М      | 05/17/ | bra                                                                                                                                                                                                                                                                                                                                                                                                                                                                                                                                                                                                                                                                                                                                                                                                                                                                                                                                                                                                                                                                                                                                                                                                                                                                                                                                                                                                                                                                                                                                                                                                                                                                                                                                                                                                                                                                                                                                                                                                                                                                                                                            | a Adult     | Chartered Organization<br>Rep. | 133098478 | •        | •                           |            | \$ 72.00 |  |
|                                                         | <b>(2)</b> | Michael      | Cole        | М      | 07/11/ | TO THE THE PARTY.                                                                                                                                                                                                                                                                                                                                                                                                                                                                                                                                                                                                                                                                                                                                                                                                                                                                                                                                                                                                                                                                                                                                                                                                                                                                                                                                                                                                                                                                                                                                                                                                                                                                                                                                                                                                                                                                                                                                                                                                                                                                                                              | Adult       | Asst. Den Leader               | 5791378   | <b>Ø</b> | <b>Ø</b>                    | •          | \$ 0.00  |  |
|                                                         | <b>(2)</b> | Robert       | Douglas     | М      | 08/30/ | HETCH In Asses                                                                                                                                                                                                                                                                                                                                                                                                                                                                                                                                                                                                                                                                                                                                                                                                                                                                                                                                                                                                                                                                                                                                                                                                                                                                                                                                                                                                                                                                                                                                                                                                                                                                                                                                                                                                                                                                                                                                                                                                                                                                                                                 | Adult       | Executive Officer              | 107290298 | N/A      | N/A                         |            | \$ 0.00  |  |
|                                                         | <b>(1)</b> | Susanna      | Hughes      | F      | 04/22/ | B0000000000000000000000000000000000000                                                                                                                                                                                                                                                                                                                                                                                                                                                                                                                                                                                                                                                                                                                                                                                                                                                                                                                                                                                                                                                                                                                                                                                                                                                                                                                                                                                                                                                                                                                                                                                                                                                                                                                                                                                                                                                                                                                                                                                                                                                                                         | Adult       | Committee Chair                | 14008411  | <b>Ø</b> | <b>Ø</b>                    |            | \$ 72.00 |  |
| _                                                       | <u> </u>   |              |             |        |        |                                                                                                                                                                                                                                                                                                                                                                                                                                                                                                                                                                                                                                                                                                                                                                                                                                                                                                                                                                                                                                                                                                                                                                                                                                                                                                                                                                                                                                                                                                                                                                                                                                                                                                                                                                                                                                                                                                                                                                                                                                                                                                                                |             |                                |           | -        | -                           | _          |          |  |