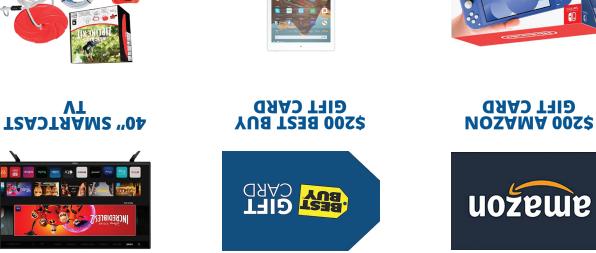

# **MINNEB, 2 CIBCTE**

### **SELL \$2,500**

OVER 70% GOES BACK

PICK A PRIZE FROM THE WINNER'S CIRCLE FOR EVERY \$2,500 SOLD







**DELIVERY DATE:** 

**FIRST DAY TO SELL:** 

your uniform.

of products you are selling.

\chi Make sure you know all the different types

people what the money goes toward.

🔺 When you are selling the popcorn, tell the

🖈 CLEAN... make sure you always wear

🖈 CHEERFUL... call the customer by his

the customer does not place an order.

i nəvə ",uoy AnedT" yez syewle ... 化 🖈

a smile and introduce yourself. 🖈 COURTEOUS... always be polite; wear

telling a customer how great the 🖈 TRUSTWORTHY... be honest when

!9lims syswls ... Always smile!

lqu əvig rəvən ... 🗚 🗛 🕺

**SELLING TIPS** 

popcorn really is.

si rollos k

рорсови

or her name, if you know it.

your Take Order Form as neat as possible. Always have an extra pen or pencil to keep 🛪

**ORDERS DUE:** 





10" TABLET **AMAZO